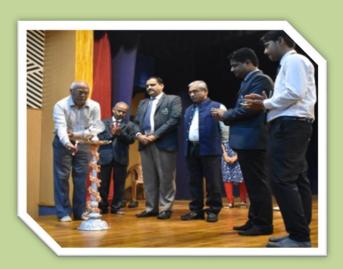

#### INAUGURATION OF ASSOCIATION OF CIVIL ENGINEERING STUDENTS

The Inaugural ceremony of activities of "Association of Civil Engineering Students" (ACES) was held on 7<sup>th</sup> September 2019. Dr. Rajesh Kumar G, Professor, NIT Warangal, was the chief guest. Dr. M. B. Patil, Professor and Project Officer, SPFU, DTE was the guest of honor. Dr. Sanjay Pujari, Principal and Director, AITM Belagavi, presided over the function. This is the opening of activities of the Civil Engineering students of the college for the academic year 2019-2020.