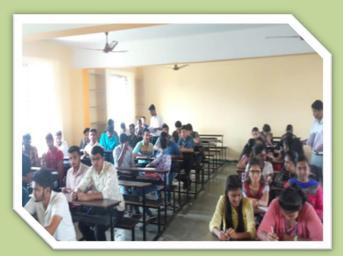

#### ENGINEERIA QUIZ COMPETITION

**Engineeria Quiz Competition** was conducted by CAD Centre in Civil Engineering Department for 3<sup>rd</sup>, 5<sup>th</sup> and 7<sup>th</sup> semester students on 18<sup>th</sup> September 2019. On the occasion of Engineers day, 158th Birth Anniversary of Sir M Visvesvaraya, was celebrated in Angadi Institute of Technology and Management, Belagavi on 1st October 2019. Er. Rajesh Kumar Maurya, Director, Belagavi Airport was the Chief Guest. Dr. Spoorti Patil, Director, SAEF, Belagavi presided over the function.